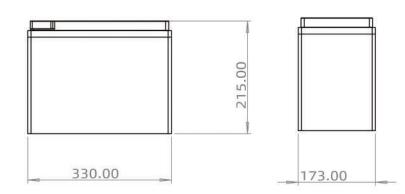

## **Technical Drawing (mm)**

- Continuous discharge current 100Amp, Pulse discharge current 160Amp<3S.
- Charge method is CC-CV, charge voltage 14.4-14.8V, BMS discharge Cut-off voltage 10V.
- Max series 4pcs or parallel 4pcs.
- Cycle life > 4000 cycles 1C @ 80% DOD.
- Provide Bluetooth to mobile app (Android and IOS).
- BMS provide Auto-blancing function.

## Parameters

| Model                             | BL-1280                                 |
|-----------------------------------|-----------------------------------------|
| Nominal Voltage                   | 12.8V                                   |
| Nominal Capacity                  | 100Ah (Grade A 3.2V 100Ah battery cell) |
| Usable Capacity                   | 100Ah                                   |
| Energy                            | 1280Wh                                  |
| Charge time                       | 1-2 hours                               |
| Charge Voltage                    | 14.6V                                   |
| Discharge Cut-off Voltage         | 10V                                     |
| Standard Charge Current           | 100A                                    |
| Max. Charging Current             | 100A                                    |
| Max. Continuous Discharge Current | 100A/1C Rating                          |
| Max. Discharge Current 3 Seconds  | 200A/2C Rating                          |
| Cycle Life                        | 4000 times                              |
| Internal Impedance                | ≤50mmΩ                                  |
| Working Temperature Range Charge  | -20C60C                                 |
| Storage Temperature               | -10C50C                                 |
| Dimensions (mm)                   | 330 *173*215                            |
| Weight (KG)                       | 11                                      |
| SOC Display                       | Bluetooth                               |