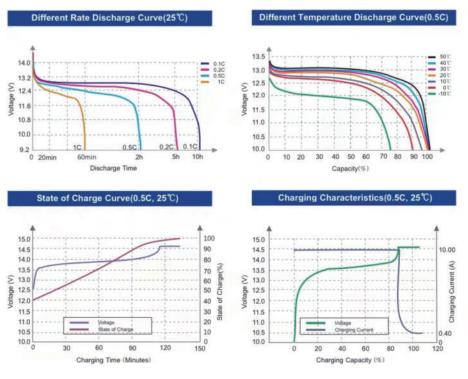

00A                                    |
| Max. Continuous Discharge Current | 100A/1C Rating                          |
| Max. Discharge Current 3 Seconds  | 200A/2C Rating                          |
| Cycle Life                        | 4000 times                              |
| Internal Impedance                | ≤50mmΩ                                  |
| Working Temperature Range Charge  | -20C60C                                 |
| Storage Temperature               | -10C50C                                 |
| Dimensions (mm)                   | 330 *173*215                            |
| Weight (KG)                       | 11                                      |
| SOC Display                       | Bluetooth                               |

CNBOŰ®

## **Charateristics Curves**